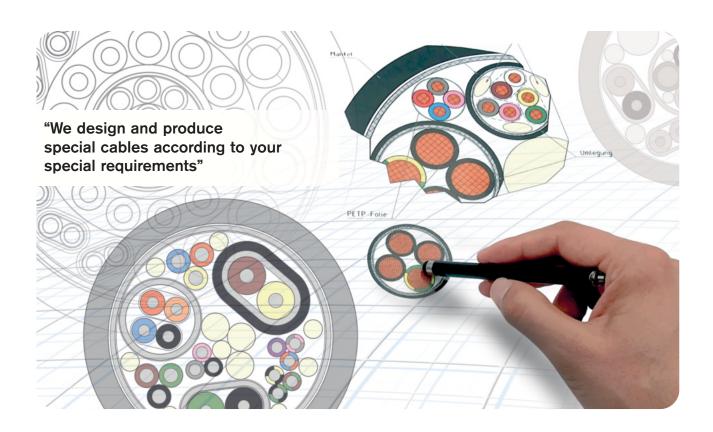

## SAB BRÖCKSKES - your specialist for cables in construction machines

The requirements on construction machines whether road finisher, tunnel or mine vehicles, earth movers or cranes regarding automatic functioning, data networking and electronic drive systems are growing. **SAB** is a competent partner for development and production of cables that make construction machines safer and more efficient. We can trust on already existing products for data and power transmission or design together with our customer tailor made solutions for hybrid cables acc. to his special applications. You can trust on our 75 years of experience in cable construction to create the best connection for you.